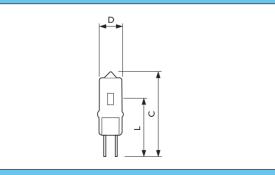

#### Dimensions in mm

|            | Overall length | Diameter | Overall length |
|------------|----------------|----------|----------------|
|            | С              | D        | L              |
| Product ID | max.           | max.     | max.           |
| 10W        | 32             | 9        | 22             |
| 20W        | 32             | 9        | 22             |
| 50W        | 44             | 12       | 30             |